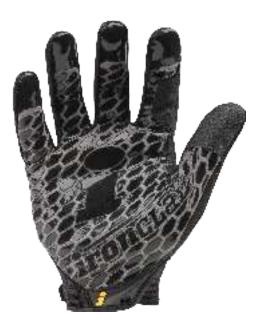

## **BOX HANDLER®**

A favorite among package delivery professionals around the world, this industrial grip glove features our patented Diamondclad<sup>®</sup> silicone fused palm for maximum grip.

Patented Diamondclad<sup>®</sup> Silicone Fused Palm For ultimate grip.

Duraclad<sup>®</sup> Reinforcements 8X more durable than normal synthetic leather.

Hybrid Cuff System Secure fit with built in quick release safety feature.

ADDITIONAL FEATURES 2-way, high-stretch material top.

## **BEST USES** Industrial Package Handling & Delivery, Auto Repair, Glass, Metal, Ceramic Handling, Hand & Power Tool Operation

BHG-02-S BHG-03-M BHG-04-L BHG-05-XL BHG-06-XXL

**TPR Cuff Puller** Get your glove in the proper position faster.

MALER

Neoprene Knuckle Protection Offers protection and flexibility.

Terry Cloth Sweat Wipe Conveniently located on the back of the thumb.