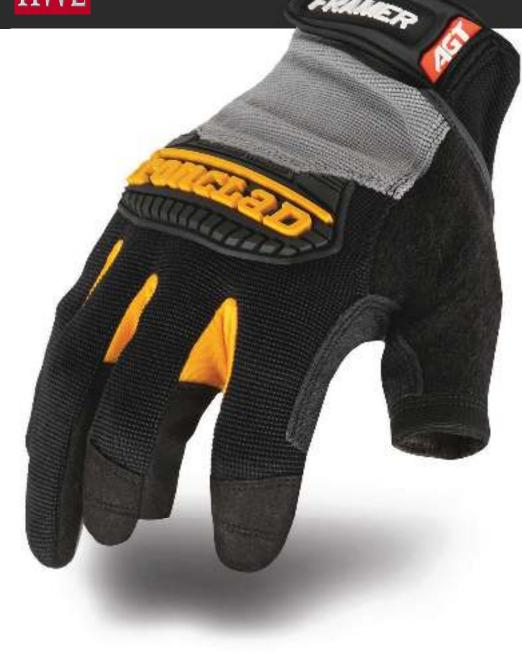

# FRAMER™

The Framer™ offers open finger dexterity while providing outstanding protection and durability for the rest of your hand. This glove offers the rugged protection of Duraclad® with dexterity only a fingerless glove can offer.

# **Duraclad® Reinforcements**

Reinforced saddle, palm, thumb and fingers for 8X more durability.

#### **Hybrid Cuff System**

Secure fit with built in quick release safety feature.

### TPR Cuff Puller

Get your glove in the proper position faster.

#### ADDITIONAL FEATURES

Synthetic leather palm and finger sidewalls • TPR Knuckle protection