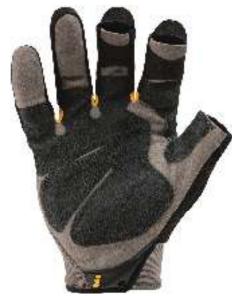

# FRAMER™

The Framer™ offers open finger dexterity while providing outstanding protection and durability for the rest of your hand. This glove offers the rugged protection of Duraclad® with dexterity only a fingerless glove can offer.

# **Duraclad® Reinforcements**

Reinforced saddle, palm, thumb and fingers for 8X more durability.

#### Terry Cloth Sweat Wipe

Conveniently located on the back of the thumb.

#### ADDITIONAL FEATURES

Synthetic leather palm and finger sidewalls • TPR Knuckle protection