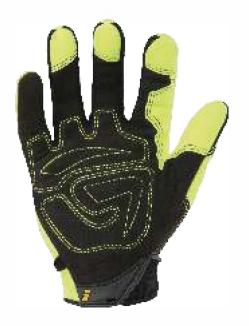

**Hybrid Cuff System** Secure fit with built in quick release safety feature.

Patented Palm Design Excellent dexterity and durability.

TPR Cuff Puller Get your glove in the proper position faster.

**TPR Knuckle Protection** Protects knuckles from impact and abrasion.

**Terry Cloth Sweat Wipe** Conveniently located on the back of the thumb.