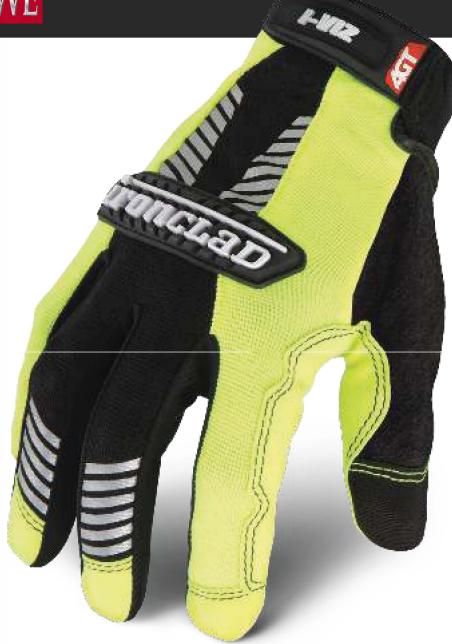

# ► I-VIZ® **REFLECTIVE GREEN**

HIGHLY REFLECTIVE

IVG2

## I-VIZ® REFLECTIVE GREEN

The I-Viz® Reflective offers high reflectivity patterns on the back of the hand and fingers for any situation where getting the job done and being easily seen is critical.

**Synthetic Leather Reinforcements** Reinforced in critical areas for maximum durability.

### **ADDITIONAL FEATURES**

Padded synthetic leather palm • Hi-viz fluorescent green fabric • Reflective heat transfer on top hand

Roadside Construction & Maintenance, Traffic & Event Control, Search & Rescue