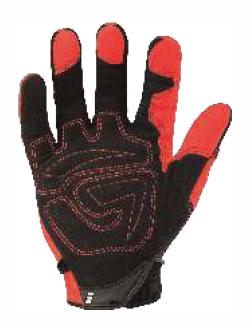

# I-VIZ® REFLECTIVE ORANGE

The I-Viz® Reflective offers high reflectivity patterns on the back of the hand and fingers for any situation where getting the job done and being easily seen is critical.

Synthetic Leather Reinforcements
Reinforced in critical areas for maximum
durability.

Hybrid Cuff System
Secure fit with built in quick release safety feature.

Patented Palm Design
Excellent dexterity and durability.

**TPR Cuff Puller**Get your glove in the proper position faster.

**TPR Knuckle Protection**Protects knuckles from impact and abrasion.

### **ADDITIONAL FEATURES**

Padded synthetic leather palm • Hi-viz fluorescent orange fabric • Reflective heat transfer on top hand