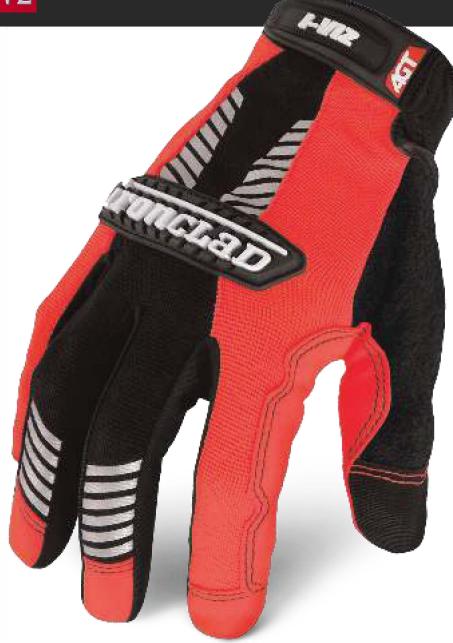

# ► I-VIZ® REFLECTIVE ORANGE

HIGHLY REFLECTIVE

U.S. PATENT

**IV02** 

# I-VIZ® REFLECTIVE ORANGE

The I-Viz® Reflective offers high reflectivity patterns on the back of the hand and fingers for any situation where getting the job done and being easily seen is critical.

Synthetic Leather Reinforcements
Reinforced in critical areas for maximum
durability.

Hybrid Cuff System
Secure fit with built in quick release safety feature.

Patented Palm Design
Excellent dexterity and durability.

**TPR Cuff Puller**Get your glove in the proper position faster.

**TPR Knuckle Protection**Protects knuckles from impact and abrasion.

### **ADDITIONAL FEATURES**

Padded synthetic leather palm • Hi-viz fluorescent orange fabric • Reflective heat transfer on top hand