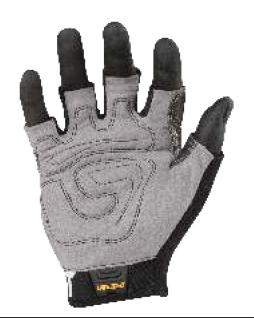

## MACH-5®

**FINGERLESS DEXTERITY** 

MFG2

## EN 388:2003

A must for any situation where you want protection for your palm, but need your fingers free to complete the job. Offering maximum dexterity and breathability.

Clarino® Non-Slip Reinforcements Reinforced saddle for ultimate durability and protection.

Patented Palm Design Excellent dexterity and durability.