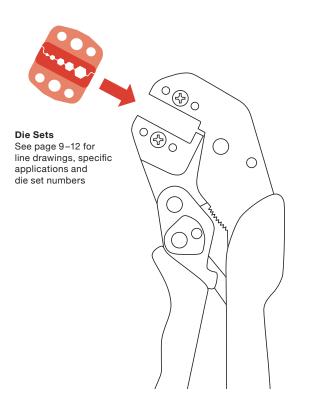

& 1/0 AWG
- Dies rotate without tools for quick size switching
- Each crimp cavity is color-coded for easy, speedy identification
- Simple to adjust and maintain
- Ergonomic, molded cushioned grips make crimping easier
- 10 ½" tool length allows two-handed crimping when extra leverage is needed
- Finished crimps meet or exceed U.L. tensile strength requirements





# Power Crimp Tool

6220 CT

- Crimps conductor portion of insulated and non-insulated terminals
- Four cavities: 8, 6, 4, & 2 AWG
- Cavities are identified by wire size and product type







VOICE | DATA | VIDEO

INDUSTRIAL

**NOTE** Crimp short barrel lugs at least two times and long barrel lugs at least three times to ensure proper connection

CATV |SATELLITE

CABLE PREP | STRIP TOOLS

#### Frame and Die Set Combination







INDUSTRIAL

7