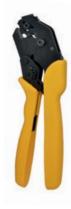

### Power Lug Crimp Tool 4290 CT

- Power Lug Crimper 8, 6, 4 & 2 AWG
- Dies rotate without tools for quick size switching
- Each crimp cavity is color-coded for easy, speedy identification
- Simple to adjust and maintain
- Ergonomic, molded cushioned grips make crimping easier
- 10 1/2" tool length allows two-handed crimping when extra leverage is needed
- Finished crimps meet or exceed U.L. tensile strength requirements

## **Power Lug Crimp Tool** 4295 CT

- Power Lug Crimper 8, 6, 4, 2 & 1 AWG
- Dies rotate without tools for quick size switching
- Each crimp cavity is color-coded for easy, speedy identification
- Simple to adjust and maintain
- Ergonomic, molded cushioned grips make crimping easier
- 101/2" tool length allows two-handed crimping when extra leverage is needed
- Finished crimps meet or exceed U.L. tensile strength requirements

#### Power Lug Crimp Tool 4296 CT

- Power Lug Crimper 8, 6, 4, 2, 1 & 1/0 AWG
- Dies rotate without tools for quick size switching
- Each crimp cavity is color-coded for easy, speedy identification
- Simple to adjust and maintain
- Ergonomic, molded cushioned grips make crimping easier
- 10 ½" tool length allows two-handed crimping when extra leverage is needed
- Finished crimps meet or exceed U.L. tensile strength requirements