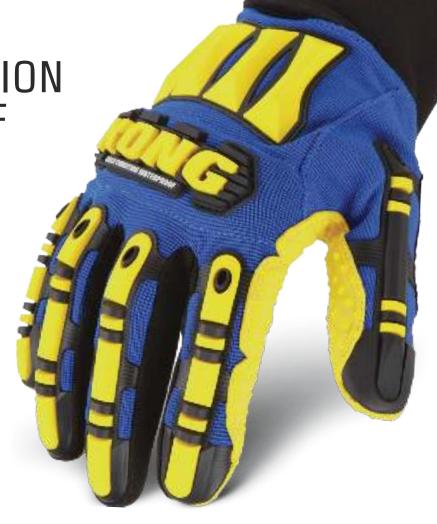

# **KONG**°

COLD CONDITION WATERPROOF

SDXW2

## KONG® COLD CONDITION WATERPROOF

The KONG® Cold Condition Waterproof is perfect for cold, windy, wet conditions on the rig or in the fields. It's oil proof, windproof and waterproof and offers the rugged protection and back of hand protection that the Oil and Gas Industry demands.

### KONG® Metacarpal Protection

80% impact absorption.

#### KONG® Knuckle Protection 90% impact absorption.

**Exclusive Palm Material** 

25% more abrasion resistant than normal synthetic leather.

#### KONG® Patented Finger Protection

76.4% impact absorption offers sidewall and complete fingertip protection.