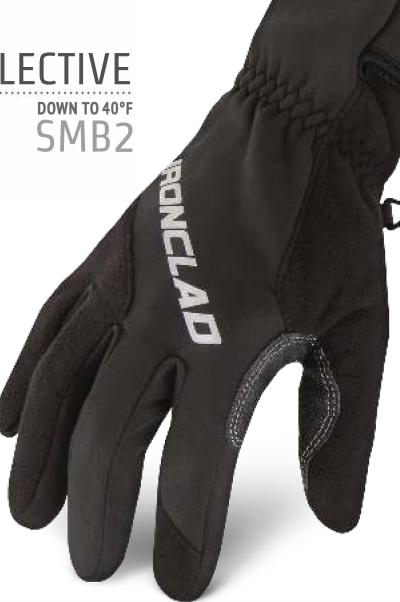

## SUMMIT™ REFLECTIVE

Featuring soft, comfortable multi-layer Thermotec\* fleece with a built in windproof barrier, these gloves will keep your hands warm day and night. Duraclad® reinforced palm and finger panels afford dexterity without sacrificing durability. These gloves are great for any task.

Windproof Thermotec® 3-Layer Fleece Warm, windproof performance.

Windproof Softshell Fleece Durable, warm, windproof.

**Duraclad® Grip Reinforcements** 8X more durable than normal synthetic leather.

Reflective Logo Be seen in low light conditions.