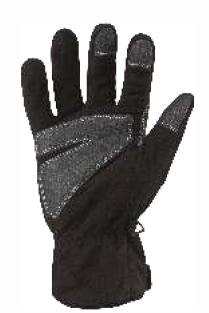

## SUMMIT™ REFLECTIVE

Featuring soft, comfortable multi-layer Thermotec\* fleece with a built in windproof barrier, these gloves will keep your hands warm day and night. Duraclad® reinforced palm and finger panels afford dexterity without sacrificing durability. These gloves are great for any task.

Windproof Thermotec® 3-Layer Fleece Warm, windproof performance.

Windproof Softshell Fleece Durable, warm, windproof.

**Duraclad® Grip Reinforcements** 8X more durable than normal synthetic leather.

Reflective Logo Be seen in low light conditions.