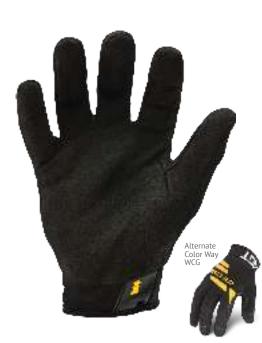

The perfect all-around light duty glove. A value glove with the function and protection you expect from Ironclad. 

**E**FR

HWE

Synthetic Leather Reinforcements Reinforced in critical areas for maximum durability.

## ADDITIONAL FEATURES

Lightweight, breathable material • Synthetic leather palm

## BEST USES

Home, Shop, Light Construction, Maintenance, Transportation, Landscaping, Yard Work

WCGA-02-S WCGA-03-M WCGA-04-L WCGA-05-XL WCGA-06-XXL Alternate: WCG-02-S WCG-03-M WCG-04-L WCG-05-XL WCG-06-XXL