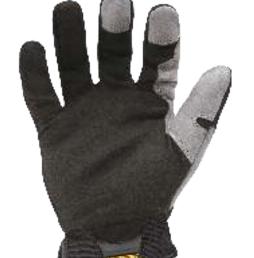

## WORKFORCE™

A comfortable, all-purpose glove, designed for all-day protection and durability. Great for medium duty work on the job site or around the house.

### **TPR Knuckle Protection**

Protects knuckles from impact and abrasion.

#### TPR Cuff Puller

Get your glove in the proper position faster.

#### Reinforced in critical areas for maximum durability.

#### Terry Cloth Sweat Wipe

Conveniently located on the back of the thumb.

#### ADDITIONAL FEATURES

ID woven label • Slip-Fit cuff

 $Home, Shop, Light\ Construction, Maintenance, Transportation, Landscaping, Yard\ Work$ 

WFG-02-S WFG-03-M WFG-04-L WFG-05-XL WFG-06-XXL